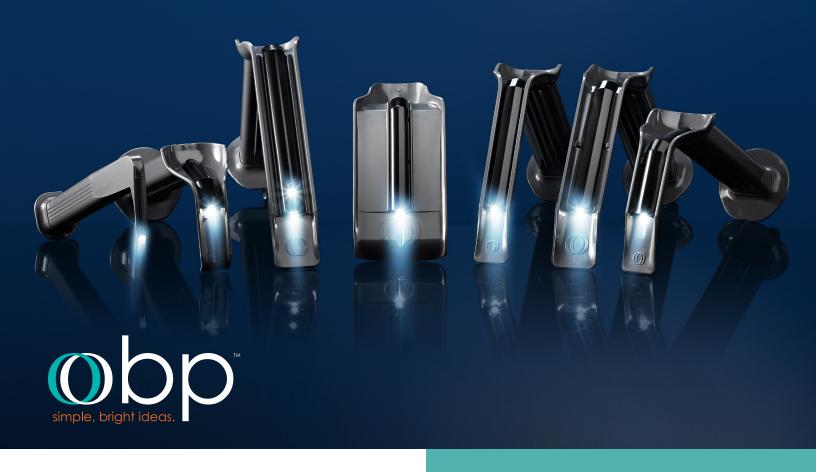

# ONETRAC

Single-Use Cordless Retractor with Integrated LED Light Source

ONETRAC is a single-use, cordless surgical retractor with integrated LED light source and smoke evacuation channel.

This ready-to-use device eliminates the time and expense of reprocessing and reduces the risk of cross-contamination in the surgical setting by making reusable devices and fiber-optic light cables obsolete.

## CUT THE CORD

#### **PRODUCT FEATURES**

- Disposable, single-use device reduces risk of cross-contamination
- On/off switch to preserve and maximize duration of peak illumination strength
- Integrated cordless LED light source produces no damaging heat and will provide peak power for 90 minutes
- Integrated smoke evacuation channel
- Revolutionary reinforced nylon material provides exceptional strength and rigidity
- Angled tip with blunt distal end to maximize tissue adherence
- Lightweight for added comfort and ease of use