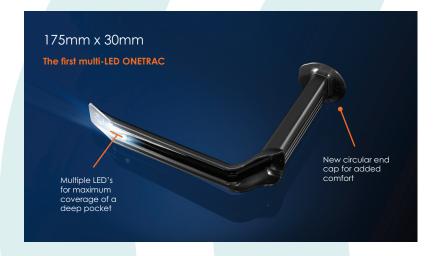

#### TO ORDER

EMAIL: SALES@OBPSURGICAL.COM

CALL: 1-978-291-6853

WEB: OBPSURGICAL.COM

- Item # C100190 (175mm x 30mm)
- Item # C100110 (135mm x 30mm)
- Item # C100165 (135mm x 20mm)
- Item # C100180 (105mm x 60mm)
- Item # C100140 (90mm x 22mm)
- Item # C100170 (55mm x 8mm)
- Item # C100150 (40mm x 20mm)
- Sold in boxes of 5 EA/BX
- Each unit comes packed sterile

#### **PRODUCT FEATURES**

- Disposable, single-use device reduces risk of cross-contamination
- On/off switch to preserve and maximize duration of peak illumination strength
- Integrated cordless LED light source produces no damaging heat and will provide peak power for 90 minutes
- Integrated smoke evacuation channel
- Revolutionary reinforced nylon material provides exceptional strength and rigidity
- Angled tip with blunt distal end to maximize tissue adherence
- Lightweight for added comfort and ease of use