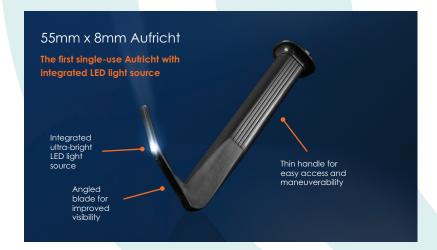

#### TO ORDER

EMAIL: SALES@OBPSURGICAL.COM

CALL: 1-978-291-6853

WEB: OBPSURGICAL.COM

- Item # C100190 (175mm x 30mm)
- Item # C100110 (135mm x 30mm)
- Item # C100165 (135mm x 20mm)
- Item # C100180 (105mm x 60mm)
- Item # C100140 (90mm x 22mm)
- Item # C100170 (55mm x 8mm)
- Item # C100150 (40mm x 20mm)
- Sold in boxes of 5 EA/BX
- Each unit comes packed sterile

#### **PRODUCT FEATURES**

- Disposable, single-use device reduces risk of cross-contamination
- On/off switch to preserve and maximize duration of peak illumination strength
- Integrated cordless LED light source produces no damaging heat and will provide peak power for 90 minutes
- Integrated smoke evacuation channel
- Revolutionary reinforced nylon material provides exceptional strength and rigidity
- Angled tip with blunt distal end to maximize tissue adherence
- Lightweight for added comfort and ease of use