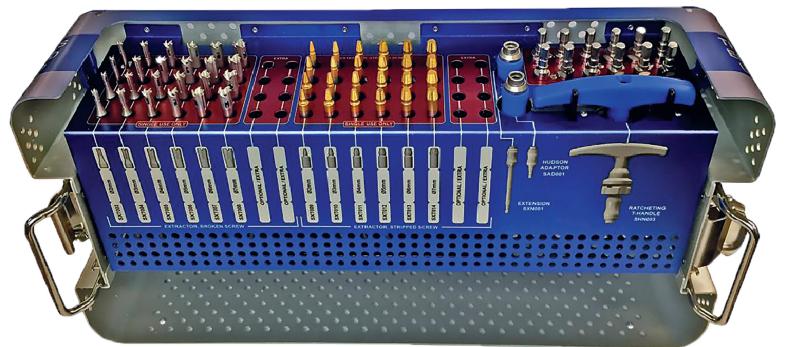

#### Xtract-All® Screw V.2 (S9SCRW) Universal Broken & Stripped Screw Extraction System

| Part # | Description                   | Effective Range | Qty | Part #                                                                                                                           | Description                                 | Qty |
|--------|-------------------------------|-----------------|-----|----------------------------------------------------------------------------------------------------------------------------------|---------------------------------------------|-----|
| SXT003 | 2mm Broken Screw Extractor    | 2.0-2.5mm       | 4   | SBT001                                                                                                                           | 2mm Drill Bit                               | 2   |
| SXT004 | 3mm Broken Screw Extractor    | 2.5-3.5mm       | 4   | SBT002                                                                                                                           | 3mm Drill Bit                               | 2   |
| SXT005 | 4mm Broken Screw Extractor    | 3.5-4.5mm       | 4   | SBT003                                                                                                                           | 4mm Drill Bit                               | 2   |
| SXT006 | 5mm Broken Screw Extractor    | 4.5-5.5mm       | 4   | SBT004                                                                                                                           | 5mm Drill Bit                               | 2   |
| SXT007 | 6mm Broken Screw Extractor    | 5.5-6.5mm       | 4   | SBT005                                                                                                                           | 6mm Drill Bit                               | 2   |
| SXT008 | 7mm Broken Screw Extractor    | 6.0-7.0mm       | 4   | SBT006                                                                                                                           | 7mm Drill Bit                               | 2   |
| SXT009 | 2mm Stripped Screw Extractor  | 2.0mm           | 4   | SXN001                                                                                                                           | Hudson Quick Connect Extension (1/4" Shaft) | 1   |
| SXT010 | 3mm Stripped Screw Extractor  | 2.5-3.5mm       | 4   | SAD001                                                                                                                           | Hudson Quick Connect Adapter (1/4" Shaft)   | 1   |
| SXT011 | 4mm Stripped Screw Extractor  | 3.5-4.5mm       | 4   | SHN003                                                                                                                           | Ratcheting T-Handle with Hudson Connection  | 1   |
| SXT012 | 5mm Stripped Screw Extractor  | 4.5-5.5mm       | 4   | SCS003                                                                                                                           | Case & Lid                                  | 1   |
| SXT013 | 6mm Stripped Screw Extractor  | 5.5-6.5mm       | 4   | Extractors (SXT003 through SXT029) and drill bits (SBT001 throug<br>SBT006) are single-use only and must be discarded after use. |                                             |     |
| SXT014 | 7mm Stripped Screw Extractor  | 6.0-7.0mm       | 4   |                                                                                                                                  |                                             |     |
| SXT015 | 8mm Broken Screw Extractor    | 7.5-8.5mm       | *   | *Larger extractors (SXT015 through SXT029) are special order iter                                                                |                                             |     |
| SXT016 | 9mm Broken Screw Extractor    | 8.5-9.5mm       | *   |                                                                                                                                  |                                             |     |
| SXT017 | 10mm Broken Screw Extractor   | 9.5-10.5mm      | *   |                                                                                                                                  |                                             |     |
| SXT018 | 11mm Broken Screw Extractor   | 10.5-11.5mm     | *   |                                                                                                                                  |                                             |     |
| SXT026 | 8mm Stripped Screw Extractor  | 7.5-8.5mm       | *   |                                                                                                                                  |                                             |     |
| SXT027 | 9mm Stripped Screw Extractor  | 8.5-9.5mm       | *   |                                                                                                                                  |                                             |     |
| SXT028 | 10mm Stripped Screw Extractor | 9.5-10.5mm      | *   |                                                                                                                                  |                                             |     |
| SXT029 | 11mm Stripped Screw Extractor | 10.5-11.5mm     | *   |                                                                                                                                  |                                             |     |