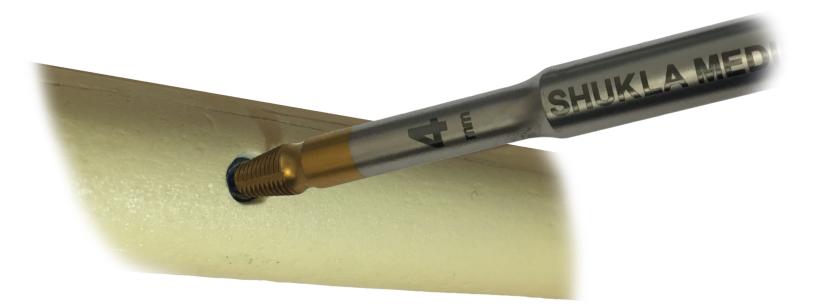

## **Universal Broken & Stripped Screw Extraction System**

a universal screw system intended to remove broken, stripped, & seized bone screws with minimal bone loss

### Diverse range of extractors

- Long extractors allow improved visiblity for buried & challenging screws
- Remove broken screw sizes from 2.0mm-11.5mm
- Remove stripped screw sizes from 2.0mm-11.5mm